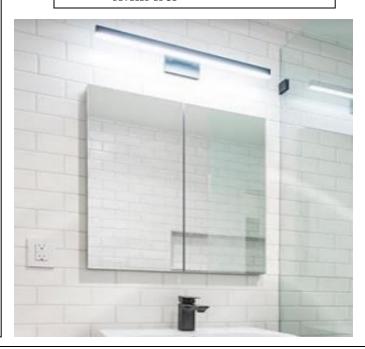

## **MEDICINE CABINET**

MODEL#: ZEU 3040-2D (1)

## **ZEUS COLLECTION**

#### **FEATURES:**

- TWO 15X40" FULLY MIRRORED DOORS.
- FOUR ADJUSTABLE 3/8"
  THICK HIGH POLISHED GLASS
  SHELVES.
- INFINITELY ADJUSTABLE SHELVING WITH LOCKDOWN MECHANISM (NO HOLES IN CABINET).
- 165-DEGREE PROPRIETARY SOFT CLOSE HEAVY DUTY HINGES.
- FULL GASKET BEHIND DOOR.
- HIGH RESOLUTION SILVER PLATE GLASS MIRRORS FRONT, BACK OF DOOR AND BACK WALL.
- BACK WALL MIRROR FULLY SEALED.
- PACKED IN FOUR WALL (FOLDED DOUBLE WALL) CORRUGATION.

### **MIRROR FINISHES:**

- FLAT POLISHED EDGE
- BEVELED EDGE

**OVERALL SIZE DIMENSION:** 30" WIDE X 40" HIGH X 5 3/16" DEEP

ROUGH OPENING DIMENSION: 29 3/8" WIDE X 39 3/8" HIGH X 4" DEEP

DOOR THICKNESS: 1 3/16"